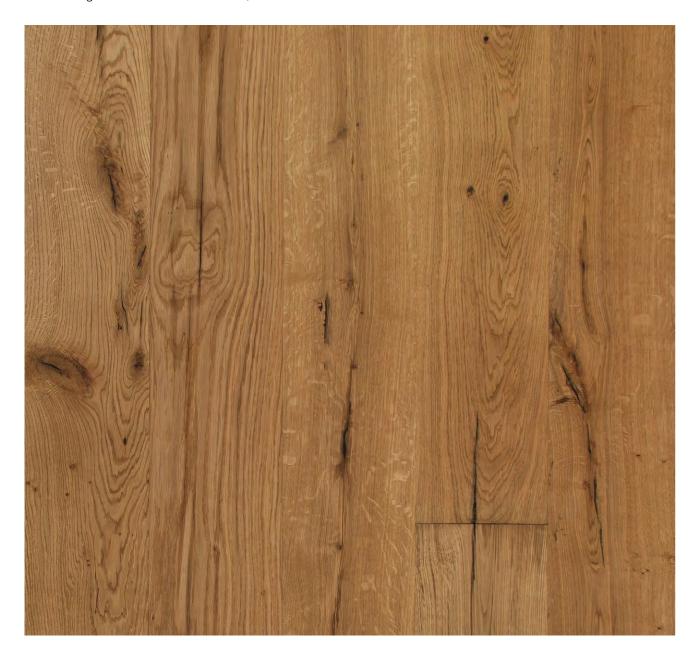

## Radium

Article Number Surface Treatment Refining Treatment GWC007

Brushed, Handscraped Microbevelled 4-sided

Bevel Grading Natural / Stained Dynamic Natural

Design Board Construction Wear Layer Locking Joint 1-Strip 3-Layer 2.5 mm Fold Down **Board dimensions** 1900 x 190 x 14 mm

Boards / pack Weight / pack Area / pack Area / pallet 8 22 kg 2.88 m<sup>2</sup> 129.6 m<sup>2</sup>

**Product details**All naturally occuring wood colour variations allowed, from light to dark brown. Sapwood may occur. The product includes very large sound and black knots and cracks. Knots and cracks will be present in all sizes and numbers.

Some muting of colour variation to medium, straw brown.