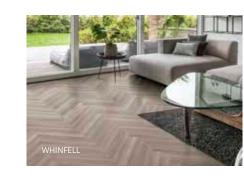

## **CLICK HERRINGBONE**

The Kährs Luxury Tiles Click collection features a range of narrower and shorter boards - A and B boards - specially designed for herringbone patterns.

They come in eight beautiful wood designs, in colours ranging from light to