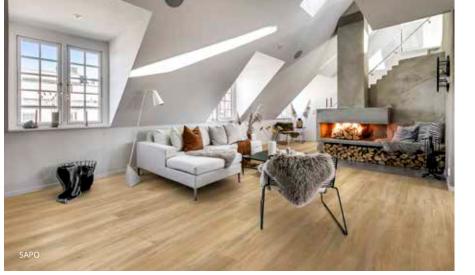

# **IMPRESSION WOOD** COLLECTION

With Impression, we have carefully hand-picked a collection of the most beautiful wood and stone specimens and recreated them with incredible accuracy. From warm and elegant oak to timeless granite, Kährs Impression guarantees timeless, yet modern elegance.

### **EXTRA LARGE FORMATS** FOR EXTRA IMPRESSIVE **FLOORS**

Our Impression vinyl floors come in extra-large formats: The wood collection comes in planks measuring an impressive 220 x 1829 mm, while the stone design tiles come in 457 x 914 mm. These larger formats enhance the material's natural impression, make smaller rooms feel larger and give larger rooms an elegant