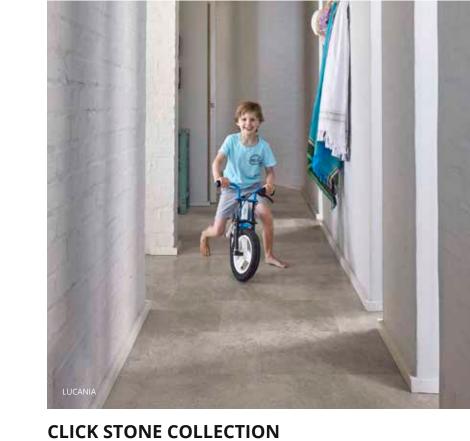

ively look of wood with subtle yet obvious graining, cracks and knots. The one strip-plank design has been accentuated with a micro-bevel on all edges which creates a premium effect.



# KÄHRS LUXURY TILES CLICK NORDIC CLASSIC



handcraft has been a part of ou s in the Nordics makes it easy





# COLLECTION





#### NORDIC CLASSIC COLLECTION











## **CLICK HERRINGBONE**



The Kährs Luxury Tiles Click collection features a range of narrower and shorter boards - A and B boards - specially designed for herringbone patterns.

They come in eight beautiful wood designs, in colours ranging from light to



### KÄHRS LUXURY TILES CLICK 6 MM

# **IMPRESSION STONE** COLLECTION



#### IMPRESSION STONE COLLECTION











### KÄHRS LUXURY TILES CLICK 6 MM

# **CLICK STONE COLLECTION**











STEELE

SCHWARZHORN