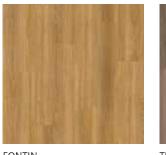

# **IMPRESSION WOOD** COLLECTION

With Impression, we have carefully hand-picked a collection of the most beautiful wood and stone specimens and recreated them with incredible accuracy. From warm and elegant oak to timeless granite, Kährs Impression guarantees timeless, yet modern elegance.

### **EXTRA LARGE FORMATS** FOR EXTRA IMPRESSIVE **FLOORS**

Our Impression vinyl floors come in extra-large formats: The wood collection comes in planks measuring an impressive 220 x 1829 mm, while the stone design tiles come in 457 x 914 mm. These larger formats enhance the material's natural impression, make smaller rooms feel larger and give larger rooms an elegant