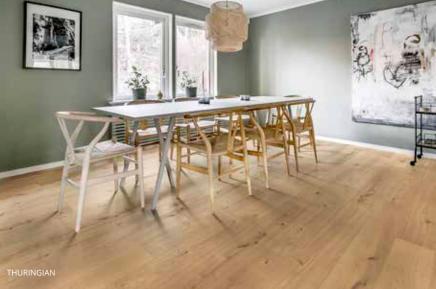

# **IMPRESSION WOOD** COLLECTION

With Impression, we have carefully hand-picked a collection of the most beautiful wood and stone specimens and recreated them with incredible accuracy. From warm and elegant oak to timeless granite, Kährs Impression guarantees timeless, yet modern elegance.

### **EXTRA LARGE FORMATS** FOR EXTRA IMPRESSIVE **FLOORS**

Our Impression vinyl floors come in extra-large formats: The wood collection comes in planks measuring an impressive 220 x 1829 mm, while the stone design tiles come in 457 x 914 mm. These larger formats enhance the material's natural impression, make smaller rooms feel larger and give larger rooms an elegant