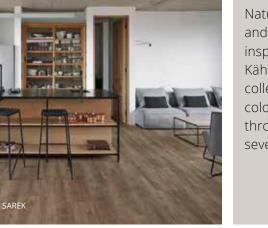

## **NATURE** COLLECTION

Nature is loaded with hues and variations and that has inspired us to create the Kährs Luxury Tiles Nature ollection. The collection's color scheme sweeps through nature and comes in seven vibrant colors.

The different tones and nuances have gathered its inspiration from the crispy and bright shades found in widespread dunes, the golden afternoon light and the deep earthy tones found in a dense forest. The design has been created to give a lively look of wood with subtle yet obvious graining, cracks and knots. The one strip-plank design has been accentuated with a micro-bevel on all edges which creates a premium effect.