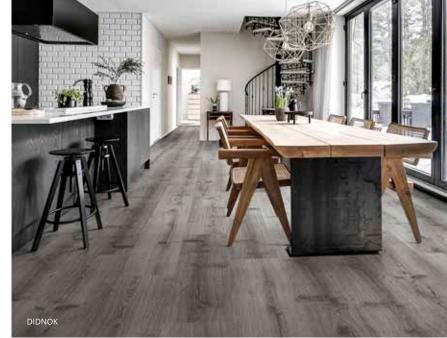

# **IMPRESSION WOOD** COLLECTION

With Impression, we have carefully hand-picked a collection of the most beautiful wood and stone specimens and recreated them with incredible accuracy. From warm and elegant oak to timeless granite, Kährs Impression guarantees timeless, yet modern elegance.

### **EXTRA LARGE FORMATS** FOR EXTRA IMPRESSIVE **FLOORS**

Our Impression vinyl floors come in extra-large formats: The wood collection comes in planks measuring an impressive 220 x 1829 mm, while the stone design tiles come in 457 x 914 mm. These larger formats enhance the material's natural impression, make smaller rooms feel larger and give larger rooms an elegant