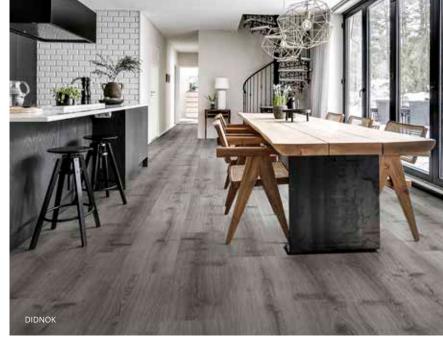

# **IMPRESSION WOOD** COLLECTION

With Impression, we have carefully hand-picked a collection of the most beautiful wood and stone specimens and recreated them with incredible accuracy. From warm and elegant oak to timeless granite, Kährs Impression guarantees timeless, yet modern elegance.

### **EXTRA LARGE FORMATS** FOR EXTRA IMPRESSIVE **FLOORS**

Our Impression vinyl floors come in extra-large formats: The wood collection comes in planks measuring an impressive 220 x 1829 mm, while the stone design tiles come in 457 x 914 mm. These larger formats enhance the material's natural impression, make smaller rooms feel larger and give larger rooms an elegant