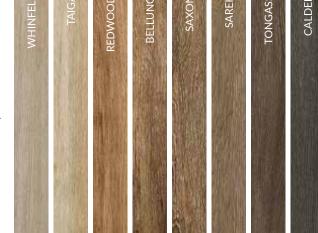

## **CLICK HERRINGBONE**

The Kährs Luxury Tiles Click collection features a range of narrower and shorter boards - A and B boards - specially designed for herringbone patterns.

They come in eight beautiful wood designs, in colours ranging from light to