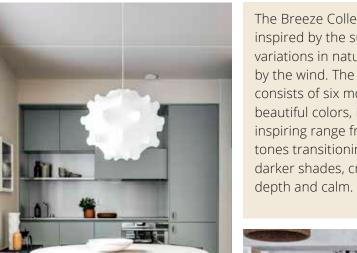

# **BREEZE COLLECTION**

The serene color scale and the soft and natural tones create an inspiring and versatile foundation for a modern home. The look and feel of the design has been created to reflect a calm look of wood with less knots and cracks but with a variation in grain which creates a soft contrast. With a micro-bevel on all edges the one-strip plank design has been accentuated to add that extra touch to your home.