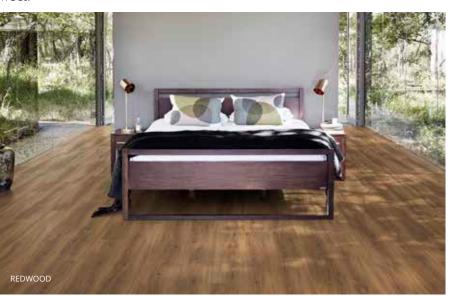

# **IMPRESSION WOOD** COLLECTION

With Impression, we have carefully hand-picked a collection of the most beautiful wood and stone specimens and recreated them with incredible accuracy. From warm and elegant oak to timeless granite, Kährs Impression guarantees timeless, yet modern elegance.

### **EXTRA LARGE FORMATS** FOR EXTRA IMPRESSIVE **FLOORS**

Our Impression vinyl floors come in extra-large formats: The wood collection comes in planks measuring an impressive 220 x 1829 mm, while the stone design tiles come in 457 x 914 mm. These larger formats enhance the material's natural impression, make smaller rooms feel larger and give larger rooms an elegant