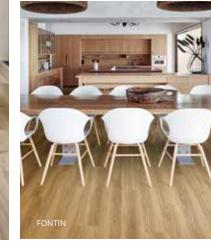

# **IMPRESSION WOOD** COLLECTION

With Impression, we have carefully hand-picked a collection of the most beautiful wood and stone specimens and recreated them with incredible accuracy. From warm and elegant oak to timeless granite, Kährs Impression guarantees timeless, yet modern elegance.

### **EXTRA LARGE FORMATS** FOR EXTRA IMPRESSIVE **FLOORS**

Our Impression vinyl floors come in extra-large formats: The wood collection comes in planks measuring an impressive 220 x 1829 mm, while the stone design tiles come in 457 x 914 mm. These larger formats enhance the material's natural impression, make smaller rooms feel larger and give larger rooms an elegant