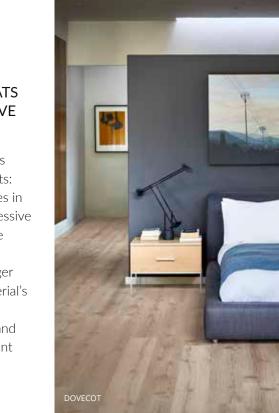

### **EXTRA LARGE FORMATS** FOR EXTRA IMPRESSIVE **FLOORS**

Our Impression vinyl floors come in extra-large formats: The wood collection comes in planks measuring an impressive 220 x 1829 mm, while the stone design tiles come in 457 x 914 mm. These larger formats enhance the material's natural impression, make smaller rooms feel larger and give larger rooms an elegant