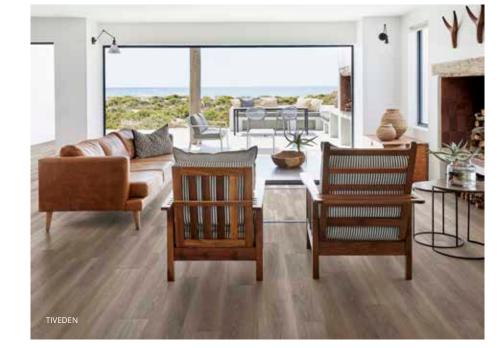

## **NATURE** COLLECTION

Nature is loaded with hues and variations and that has inspired us to create the Kährs Luxury Tiles Nature ollection. The collection's color scheme sweeps through nature and comes in seven vibrant colors.

The different tones and nuances have gathered its inspiration from the crispy and bright shades found in widespread dunes, the golden afternoon light and the deep earthy tones found in a dense forest. The design has been created to give a lively look of wood with subtle yet obvious graining, cracks and knots. The one strip-plank design has been accentuated with a micro-bevel on all edges which creates a premium effect.