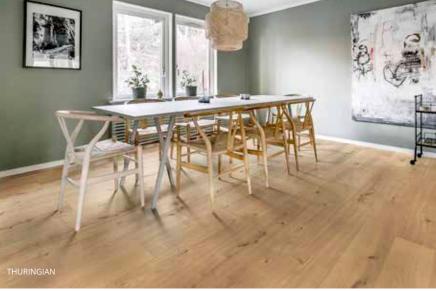

# **IMPRESSION WOOD** COLLECTION

With Impression, we have carefully hand-picked a collection of the most beautiful wood and stone specimens and recreated them with incredible accuracy. From warm and elegant oak to timeless granite, Kährs Impression guarantees timeless, yet modern elegance.

### **EXTRA LARGE FORMATS** FOR EXTRA IMPRESSIVE **FLOORS**

Our Impression vinyl floors come in extra-large formats: The wood collection comes in planks measuring an impressive 220 x 1829 mm, while the stone design tiles come in 457 x 914 mm. These larger formats enhance the material's natural impression, make smaller rooms feel larger and give larger rooms an elegant